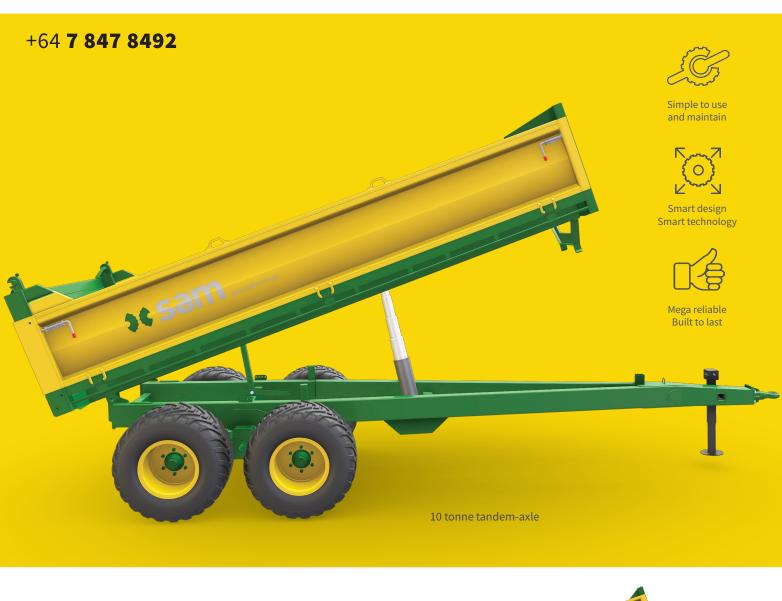

## Models

4, 6, 8 and 10 tonne models are available

#### Spreader check chains

Supplied as standard.

|   |  | 4 |
|---|--|---|
| - |  |   |

| MODEL                  | 4 TONNE               | 6 TONNE               | 8 TONNE              | 10 TONNE          |
|------------------------|-----------------------|-----------------------|----------------------|-------------------|
| Deck (l x w)           | 3.3m x 2.3m           | 3.6m x 2.4m           | 4.2m x 2.4m          | 4.6m x 2.4m       |
| Sides                  | 300mm steel           | 400mm steel           | 500mm steel          | 600mm steel       |
| Floor                  | 4mm cor-ten steel     | 4mm cor-ten steel     | 4mm cor-ten steel    | 5mm cor-ten steel |
| Capacity               | 2.3m3                 | 3.4m3                 | 5.0m3                | 6.6m3             |
| Axle type              | Single-axle 70mm      | Tandem-axle 70mm      | Tandem-axle 70mm     | Tandem-axle 70mm  |
| Axle capacity          | 6,000kg               | 12,000kg              | 12,000kg             | 12,000kg          |
| Wheels                 | 11.5/80 x 15.3 14-ply | 11.5/80 x 15.3 14-ply | 400/60 x 15.5 14-ply | 500/50 x 17       |
| Ram type /<br>diameter | 3.5" Single stage     | Four stage            | Five stage           | Five stage        |
| Jack type              | 70mm screw jack       | 70mm screw jack       | 70mm screw jack      | 70mm screw jack   |
| Tailboard              | Standard              | Standard              | Standard             | Standard          |
| Hay extension          | Optional              | Optional              | Optional             | Optional          |
| Steel deck             | Standard              | Standard              | Standard             | Standard          |