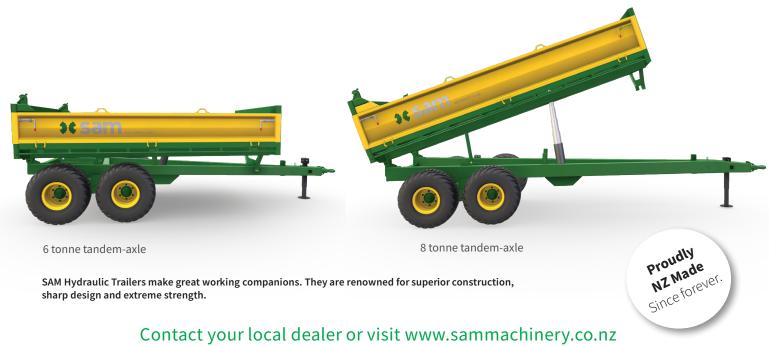

# Proudly NZ-made.

Rugged, reliable and built to last, SAM Hydraulic Trailers make great working companions. They have been delivering for New Zealand farmers for decades.

The Trailer range is renowned for superior construction, practical design and extreme strength.

## Models

4, 6, 8 and 10 tonne models are available

#### Spreader check chains

Supplied as standard.

|   |  | 4 |
|---|--|---|
| - |  |   |

| MODEL                  | 4 TONNE               | 6 TONNE               | 8 TONNE              | 10 TONNE          |
|------------------------|-----------------------|-----------------------|----------------------|-------------------|
| Deck (l x w)           | 3.3m x 2.3m           | 3.6m x 2.4m           | 4.2m x 2.4m          | 4.6m x 2.4m       |
| Sides                  | 300mm steel           | 400mm steel           | 500mm steel          | 600mm steel       |
| Floor                  | 4mm cor-ten steel     | 4mm cor-ten steel     | 4mm cor-ten steel    | 5mm cor-ten steel |
| Capacity               | 2.3m3                 | 3.4m3                 | 5.0m3                | 6.6m3             |
| Axle type              | Single-axle 70mm      | Tandem-axle 70mm      | Tandem-axle 70mm     | Tandem-axle 70mm  |
| Axle capacity          | 6,000kg               | 12,000kg              | 12,000kg             | 12,000kg          |
| Wheels                 | 11.5/80 x 15.3 14-ply | 11.5/80 x 15.3 14-ply | 400/60 x 15.5 14-ply | 500/50 x 17       |
| Ram type /<br>diameter | 3.5" Single stage     | Four stage            | Five stage           | Five stage        |
| Jack type              | 70mm screw jack       | 70mm screw jack       | 70mm screw jack      | 70mm screw jack   |
| Tailboard              | Standard              | Standard              | Standard             | Standard          |
| Hay extension          | Optional              | Optional              | Optional             | Optional          |
| Steel deck             | Standard              | Standard              | Standard             | Standard          |